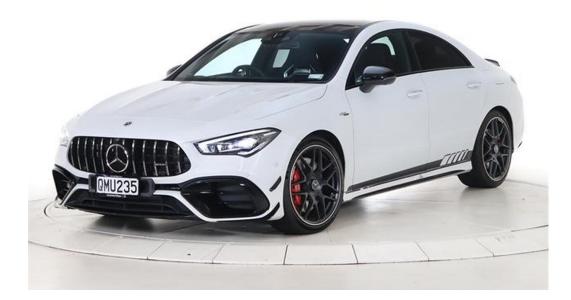

## 2020 Mercedes-AMG CLA45 S

## \$84,990 Drive Away

Class: Class **Body Type:** Coupe 43000 kms Kilometres:

Petrol - Premium ULP Fuel Type:

Four Wheel Drive

**Reg Plate:** QMU235 Stock #: 602616

CLA45 Model: Colour: White 2.0 Litres **Engine:** 

Transmission: **Sports Automatic Dual** 

Clutch

Doors:

**Cylinders:** 4 cylinders VIN:

W1K1183542N099672